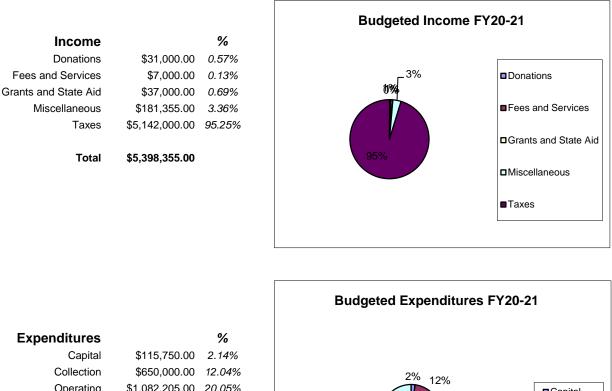

# Campbell County Public Library Fiscal Year 2021-22 Summary

| INCOME                                |                     |                       | % Total |
|---------------------------------------|---------------------|-----------------------|---------|
| Donations                             | \$31,000.00         |                       | 0.57%   |
| Fees and Services                     | \$7,000.00          |                       | 0.13%   |
| Grants and State Aid                  | \$37,000.00         |                       | 0.69%   |
| Miscellaneous Income                  | \$181,355.00        |                       | 3.36%   |
| Taxes                                 | \$5,142,000.00      |                       | 95.25%  |
|                                       |                     |                       |         |
|                                       | <u>Total Income</u> | <u>\$5,398,355.00</u> |         |
| EXPENDITURES                          |                     |                       |         |
| Capital Expenditures                  |                     | \$115,750.00          | 2.14%   |
| Capital Experimenes                   |                     | <i>\$113,130.00</i>   | 2.14/0  |
| Collection Expenditures               |                     |                       |         |
| Audiovisual Materials                 | \$130,000.00        |                       | 2.41%   |
| Miscellaneous Collection Expenditures | \$170,000.00        |                       | 3.15%   |
| Print Materials                       | \$350,000.00        |                       | 6.48%   |
| Total Collect                         | tion Expenditures   | \$650,000.00          | 12.04%  |
|                                       |                     | . ,                   |         |
| <b>Operating Expenditures</b>         |                     |                       |         |
| Association Dues                      | \$6,050.00          |                       | 0.11%   |
| Board Activities                      | \$4,625.00          |                       | 0.09%   |
| Contracted Computer Services          | \$85,820.00         |                       | 1.59%   |
| Contracted Professional Services      | \$94,300.00         |                       | 1.75%   |
| Facilities Maintenance                | \$56,000.00         |                       | 1.04%   |
| Facilities Service Contracts          | \$35,060.00         |                       | 0.65%   |
| Grounds Maintenance                   | \$31,000.00         |                       | 0.57%   |
| Miscellaneous Expenditures            | \$53,000.00         |                       | 0.98%   |
| Lease/Mortgage Payments               | \$226,000.00        |                       | 4.19%   |
| Office Management                     | \$42,100.00         |                       | 0.78%   |
| Programming                           | \$130,000.00        |                       | 2.41%   |
| Public Relations                      | \$84,000.00         |                       | 1.56%   |
| Staff Development                     | \$32,750.00         |                       | 0.61%   |
| Travel                                | \$18,500.00         |                       | 0.34%   |
| Utilities                             | \$178,000.00        |                       | 3.30%   |
| Vehicles                              | \$5,000.00          |                       | 0.09%   |
| Total Operation                       | ting Expenditures   | \$1,082,205.00        | 20.05%  |
|                                       |                     |                       |         |
| Personnel Expenditures                |                     |                       |         |
| Benefits                              | \$840,400.00        |                       | 15.57%  |
| Miscellaneous Personnel Expenditures  | \$210,000.00        |                       | 3.89%   |
| Salaries                              | \$2,500,000.00      |                       | 46.31%  |
| Total Persor                          | nnel Expenditures   | \$3,550,400.00        | 65.77%  |
| T-1-1                                 | Exponditures        | ¢5 200 255 00         |         |
| <u>10tai</u>                          | Expenditures        | <u>\$5,398,355.00</u> |         |
|                                       | Total Income        | <u>\$5,398,355.00</u> |         |
|                                       | Difference          | <u>\$0.00</u>         |         |

#### Fiscal Year 2021-22 Income

|                            |                            |                | % Total<br>Income |
|----------------------------|----------------------------|----------------|-------------------|
| Donations                  |                            |                |                   |
| Friends of the Library     | \$30,000.00                |                | 0.56%             |
| Miscellaneous Donations    | \$1,000.00                 |                | 0.02%             |
|                            | Total Donations            | \$31,000.00    | 0.57%             |
| Fees and Services          |                            |                |                   |
| Copying Machines           | \$2,000.00                 |                | 0.04%             |
| Fines and Fees             | \$5,000.00                 |                | 0.09%             |
|                            | Total Fees and Services    | \$7,000.00     | 0.13%             |
| Grants and State Aid       |                            |                |                   |
| E-rate Program             | \$35,000.00                |                | 0.65%             |
| Miscellaneous Grants       | \$1,000.00                 |                | 0.02%             |
| Programming Grants         | \$1,000.00                 |                | 0.02%             |
| State Aid Grant            | \$0.00                     |                | 0.00%             |
| State Construction Grant   | \$0.00                     |                | 0.00%             |
|                            | Total Grants and State Aid | \$37,000.00    | 0. <b>69</b> %    |
| Miscellaneous Income       |                            |                |                   |
| Interest Earned            | \$7,000.00                 |                | 0.13%             |
| Loan(s)                    | \$0.00                     |                | 0.00%             |
| Other Miscellaneous Income | \$1,000.00                 |                | 0.02%             |
| Transfer from Reserves     | \$173,355.00               |                | 3.21%             |
|                            | Total Miscellaneous Income | \$181,355.00   | 3.36%             |
| Tax Income                 |                            |                |                   |
| Automobile                 | \$150,000.00               |                | 2.78%             |
| Delinquent                 | \$47,000.00                |                | 0.87%             |
| Franchise                  | \$195,000.00               |                | 3.61%             |
| Miscellaneous Tax Income   | \$67,000.00                |                | 1.24%             |
| Property                   | \$4,660,000.00             |                | 86.32%            |
| Telecommunications         | \$23,000.00                |                | 0.43%             |
|                            | Total Tax Income           | \$5,142,000.00 | 95.25%            |
|                            | Total Income               | \$5,398,355.00 |                   |
|                            |                            |                |                   |