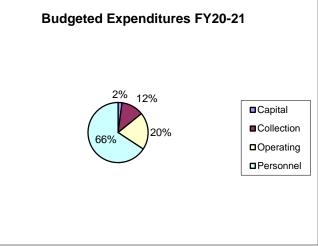

#### **Campbell County Public Library** Fiscal Year 2021-22 **Income and Expenditures**

| Expenditures |                | %      |  |
|--------------|----------------|--------|--|
| Capital      | \$115,750.00   | 2.14%  |  |
| Collection   | \$650,000.00   | 12.04% |  |
| Operating    | \$1,082,205.00 | 20.05% |  |
| Personnel    | \$3,550,400.00 | 65.77% |  |
| Total        | \$5,398,355.00 |        |  |
|              |                |        |  |